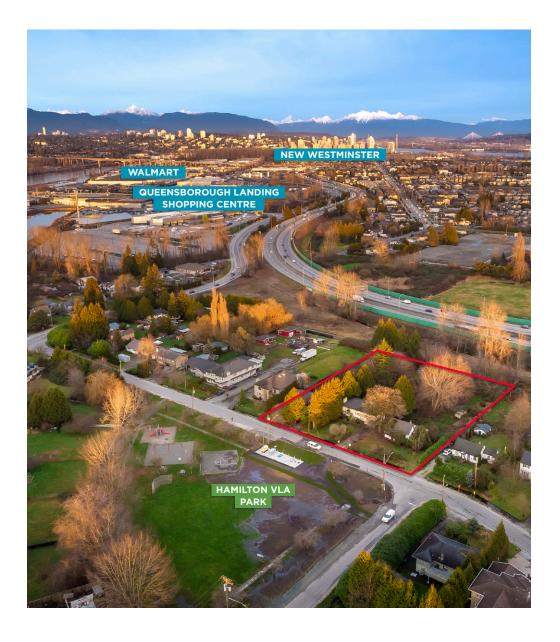

## **LOCATION**

This site is located in the Hamilton neighbourhood in Richmond. The future townhouse site faces the VLA Hamilton Park and is only a few blocks from the riverfront in this quiet neighbourhood will make this the ideal location for a family-oriented townhouse development. This hidden gem of a neighbourhood has a plethora of amenities nearby. The map below details just a few of these amenities that are in close proximity. The site also is only a 17 min bus ride from 22nd Street SkyTrain Station in New Westminster which mean you can get downtown Vancouver in 45 minutes via Transit or To Surrey City Centre via transit in 40 minutes.