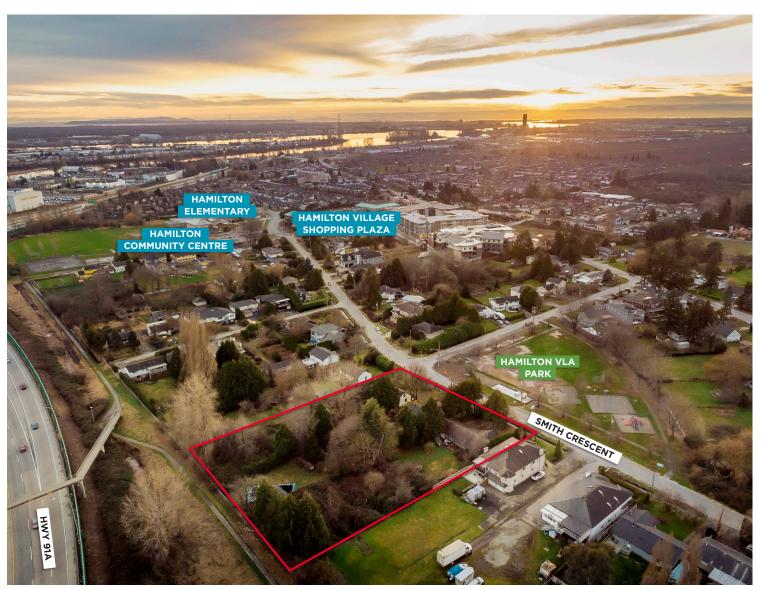

## **LOCATION**

This site is located in the Hamilton neighbourhood in Richmond. The future townhouse site faces the VLA Hamilton Park and is only a few blocks from the riverfront in this quiet neighbourhood will make this the ideal location for a family-oriented townhouse development. This hidden gem of a neighbourhood has a plethora of amenities nearby. The map below details just a few of these amenities that are in close proximity. The site also is only a 17 min bus ride from 22nd Street SkyTrain Station in New Westminster which mean you can get downtown Vancouver in 45 minutes via Transit or To Surrey City Centre via transit in 40 minutes.

#### **TRAVEL TIME** CAR **TRANSIT** Downtown Vancouver 31 min 45 min Richmond Centre 17 min 37 min New Westminster 10 min 19 min (22nd Street Station) Surrey Centre 19 min 40 min