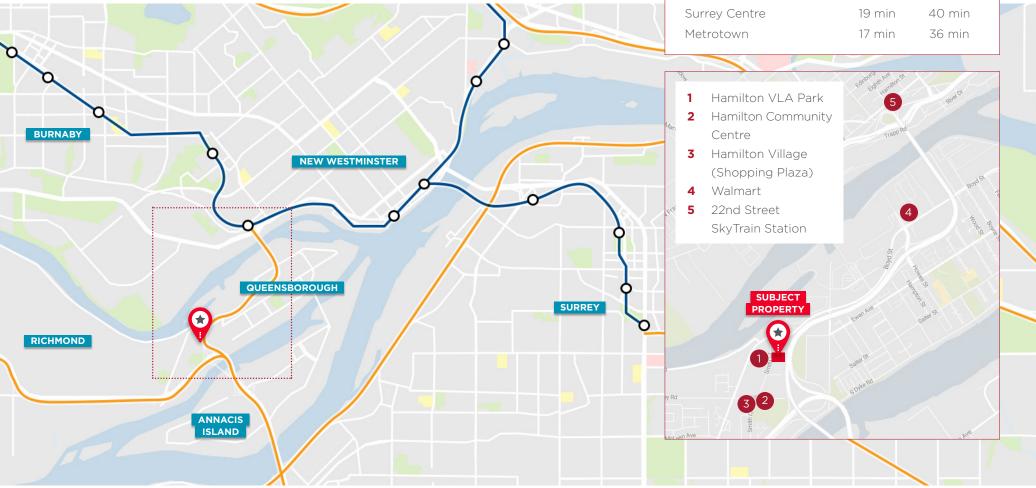

## **LOCATION**

This site is located in the Hamilton neighbourhood in Richmond. The future townhouse site faces the VLA Hamilton Park and is only a few blocks from the riverfront in this quiet neighbourhood will make this the ideal location for a family-oriented townhouse development. This hidden gem of a neighbourhood has a plethora of amenities nearby. The map below details just a few of these amenities that are in close proximity. The site also is only a 17 min bus ride from 22nd Street SkyTrain Station in New Westminster which mean you can get downtown Vancouver in 45 minutes via Transit or To Surrey City Centre via transit in 40 minutes.

#### **TRAVEL TIME** CAR **TRANSIT** Downtown Vancouver 31 min 45 min Richmond Centre 17 min 37 min New Westminster 10 min 19 min (22nd Street Station) Surrey Centre 19 min 40 min