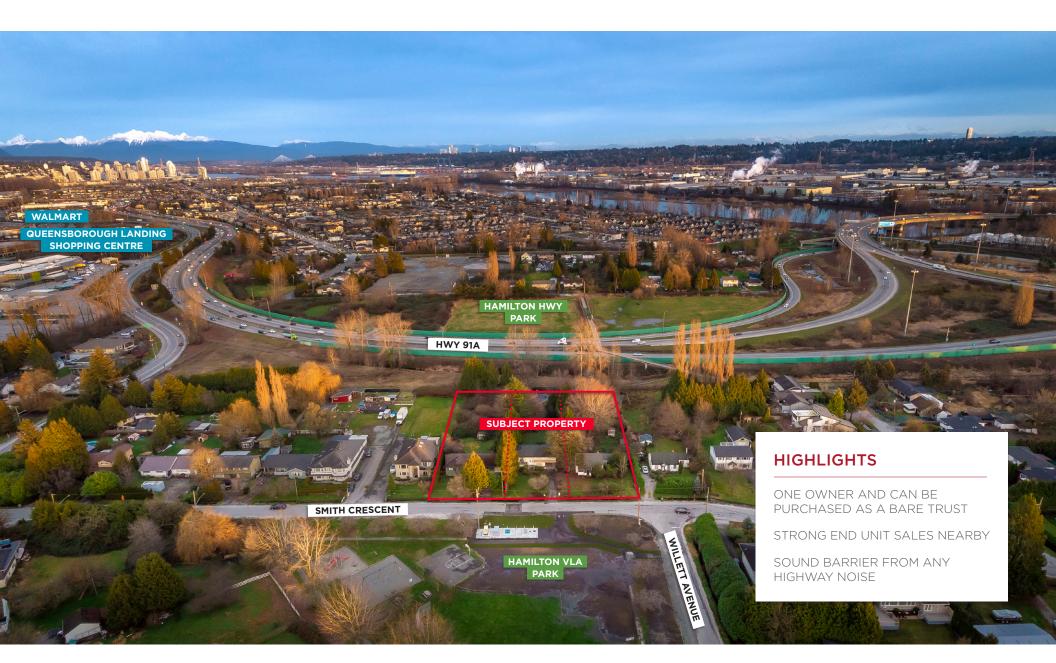

## **LOCATION**

This site is located in the Hamilton neighbourhood in Richmond. The future townhouse site faces the VLA Hamilton Park and is only a few blocks from the riverfront in this quiet neighbourhood will make this the ideal location for a family-oriented townhouse development. This hidden gem of a neighbourhood has a plethora of amenities nearby. The map below details just a few of these amenities that are in close proximity. The site also is only a 17 min bus ride from 22nd Street SkyTrain Station in New Westminster which mean you can get downtown Vancouver in 45 minutes via Transit or To Surrey City Centre via transit in 40 minutes.